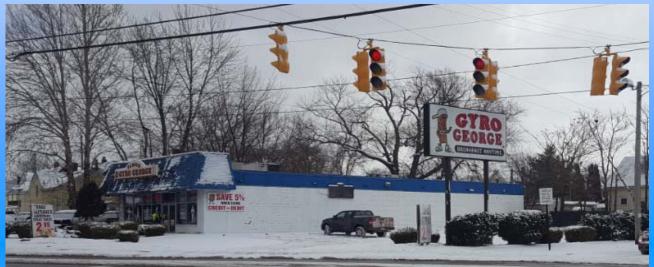

## 6700 Harvard Avenue Cleveland, Ohio

Approximately 3,200 sq ft on .38 acres

**Description:** Former restaurant with existing equipment. Sits on the Southeast corner (lit intersection) of Harvard and E. 67th. Roughly .6 miles from i77. Sits on .38 acres